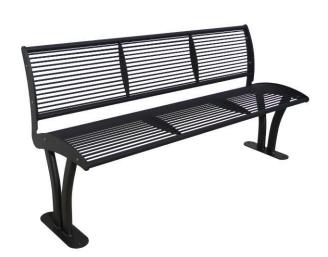

## BENCH TAURI WITH BACKREST

AP001

Finitura /Finishing

## **GALVANIZED AND POWDER COATED**

Bench Tauri is composed of two lateral supports made of laser-cut flanges, to which are welded two oval tubulars sec. 60x30 mm serving as legs and an oval base plate 360x100 mm.

Seat and backrest are made of 32 drawn steel  $\emptyset 8$  mm and 2 tubulars  $\emptyset 30$  mm, fastened to two lateral and to two central supports.

The bench can be anchored to the ground with bolts. All metal parts are galvanized and painted with thermosetting polyester powders and are available in different RAL colours.