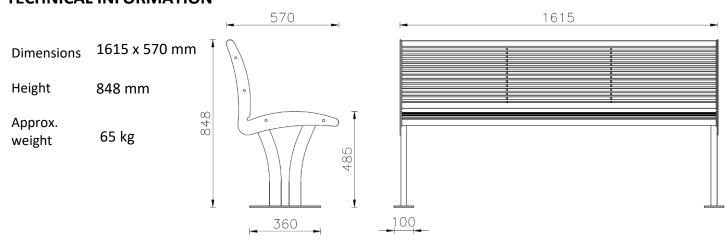

724325

 $\underline{www.heliosarredourbano.com} - \underline{www.heliostec.it} \\ info@heliostec.it \\$ 

Articolo /item Codice / Code

## BENCH TAURI WITH BACKREST

AP001

Finitura /Finishing

## **GALVANIZED AND POWDER COATED**



Bench Tauri is composed of two lateral supports made of laser-cut flanges, to which are welded two oval tubulars sec. 60x30 mm serving as legs and an oval base plate 360x100 mm.

Seat and backrest are made of 32 drawn steel  $\emptyset 8$  mm and 2 tubulars  $\emptyset 30$  mm, fastened to two lateral and to two central supports.

The bench can be anchored to the ground with bolts. All metal parts are galvanized and painted with thermosetting polyester powders and are available in different RAL colours.

Stainless steel screws.

## **TECHNICAL INFORMATION**





Rev. 03/2021